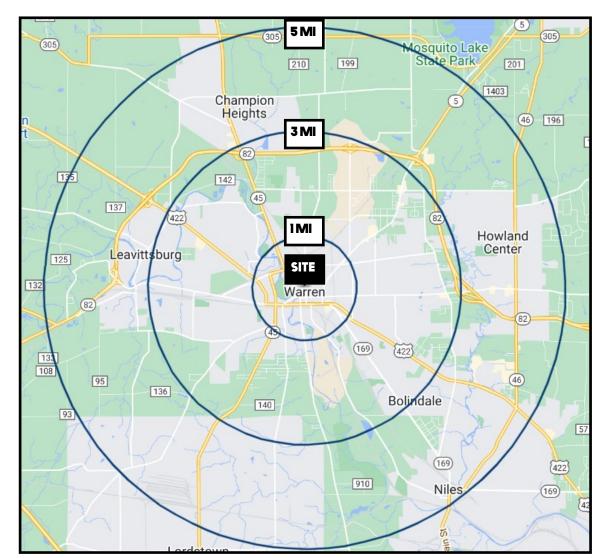

# **SITE INFORMATION**

| DEMOGRAPHICS             | 1MI      | 3 MI     | 5 MI     |
|--------------------------|----------|----------|----------|
| POPULATION               | 8,651    | 44,046   | 78,432   |
| HOUSEHOLDS               | 3,418    | 18,409   | 32,571   |
| MEDIAN AGE               | 39       | 41       | 43       |
| <b>AVERAGE HH INCOME</b> | \$33,014 | \$42,955 | \$53,384 |