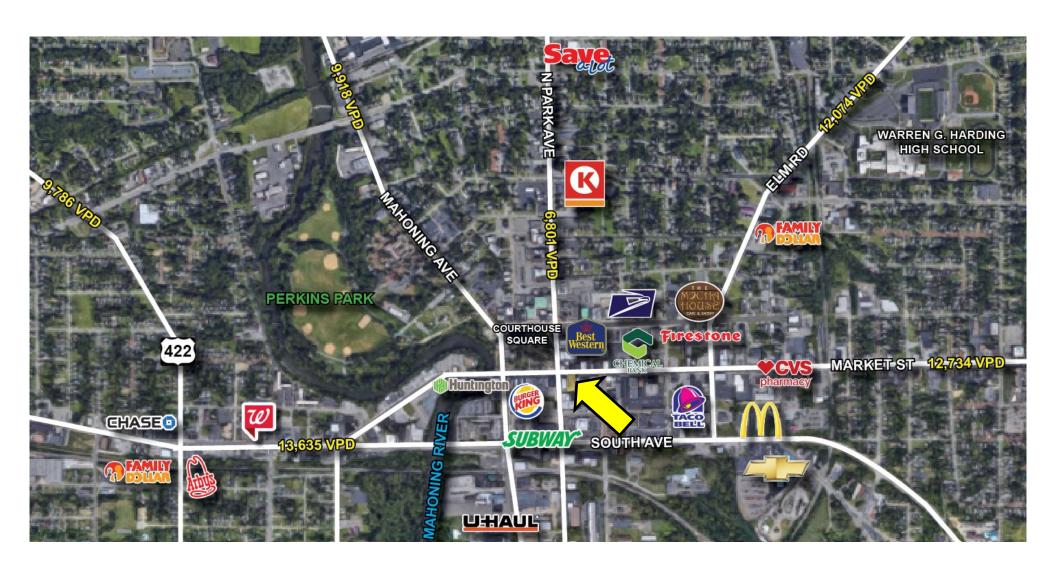

#### **LOCATION**

118 East Market St, Warren, OH 44481

#### **TRAFFIC**

East Market St = 13,572 VPD

#### **HIGHLIGHTS**

- Very clean office space in Downtown Warren
- By Courthouse Square, Robins Theatre, restaurants, and more
- Front door signage
- Nearby parking available