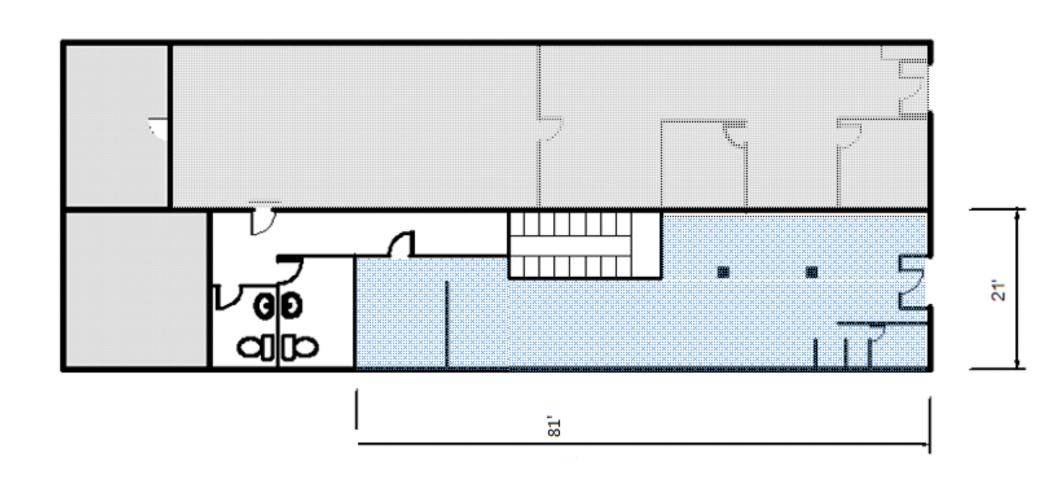

| SITE INFORMATION |                                          |  |
|------------------|------------------------------------------|--|
| LOCATION         | Warren City<br>Trumbull County           |  |
| ZONING           | Commercial B                             |  |
| YEAR RENOVATED   | 2021                                     |  |
| SIZE             | Available: 1,500 SF                      |  |
| RESTROOMS        | Common / shared                          |  |
| SIGNAGE          | Front Door                               |  |
| RENT             | \$1,500/month NNN<br>+ prorata utilities |  |