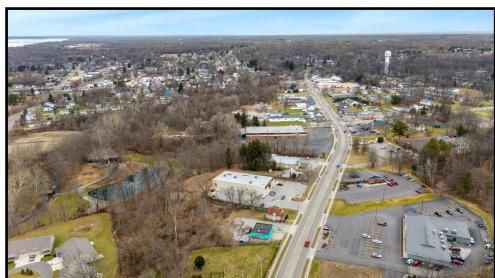

#### **LOCATION**

290 S High Street, Cortland, OH 44410

#### **TRAFFIC**

South High Street = 12,348 VPD

# **SITE INFORMATION**

| DEMOGRAPHICS     | IMI      | 3 MI     | 5 MI     |
|------------------|----------|----------|----------|
| POPULATION       | 5,209    | 11,103   | 21,790   |
| HOUSEHOLDS       | 2,199    | 4,593    | 8,996    |
| AVERAGE AGE      | 43       | 44       | 44       |
| MEDIAN HH INCOME | \$65,843 | \$64,331 | \$64,158 |