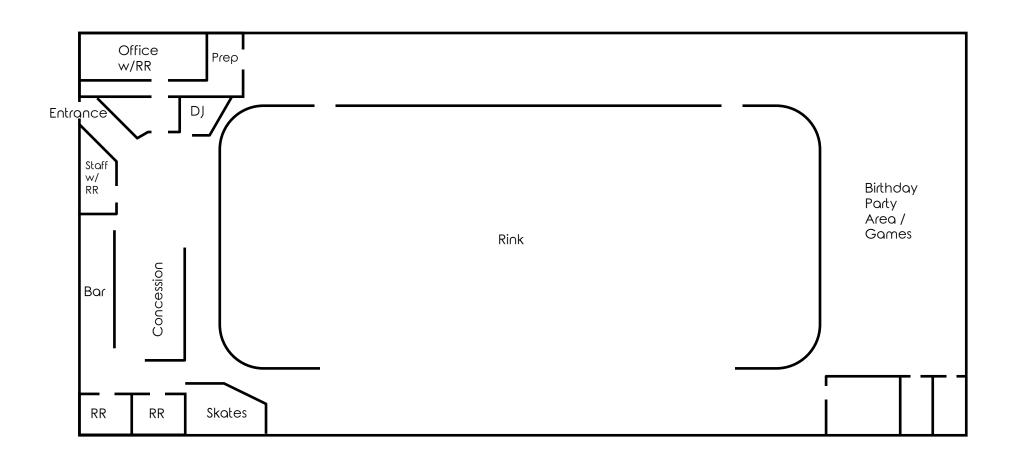

| SITE INFORMATION  |                                  |  |
|-------------------|----------------------------------|--|
| LOCATION          | Cortland City<br>Trumbull County |  |
| PROPERTY USE      | Skating Rink                     |  |
| ZONING            | S1 Service District              |  |
| BUILDING SIZE     | 30,668 SF                        |  |
| CEILING           | 11.5' - 18'                      |  |
| ACREAGE           | 3.3 acres                        |  |
| REAL ESTATE TAXES | \$10,716/year                    |  |
| PRICE             | \$1,300,000                      |  |