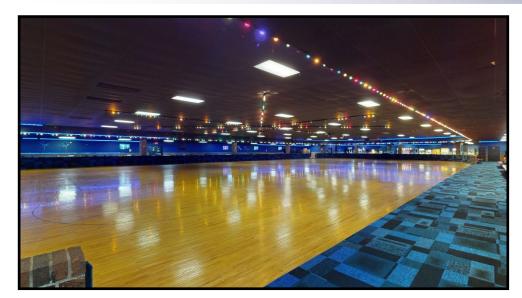

# **INTERIOR**

Office: 330.757.4889 | Fax: 330.294.5622 | 3830 Starr Centre Dr, Suite 2, Canfield, OH 44406

Office: 330.757.4889 | Fax: 330.294.5622 | 3830 Starr Centre Dr, Suite 2, Canfield, OH 44406

| SITE INFORMATION  |                                  |  |
|-------------------|----------------------------------|--|
| LOCATION          | Cortland City<br>Trumbull County |  |
| PROPERTY USE      | Skating Rink                     |  |
| ZONING            | S1 Service District              |  |
| BUILDING SIZE     | 30,668 SF                        |  |
| CEILING           | 11.5' - 18'                      |  |
| ACREAGE           | 3.3 acres                        |  |
| REAL ESTATE TAXES | \$10,716/year                    |  |
| PRICE             | \$1,300,000                      |  |