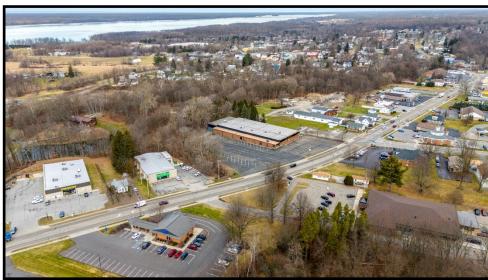

#### **LOCATION**

290 S High Street, Cortland, OH 44410

#### **TRAFFIC**

South High Street = 12,348 VPD

# **SITE INFORMATION**

| DEMOGRAPHICS     | IMI      | 3 MI     | 5 MI     |
|------------------|----------|----------|----------|
| POPULATION       | 5,209    | 11,103   | 21,790   |
| HOUSEHOLDS       | 2,199    | 4,593    | 8,996    |
| AVERAGE AGE      | 43       | 44       | 44       |
| MEDIAN HH INCOME | \$65,843 | \$64,331 | \$64,158 |