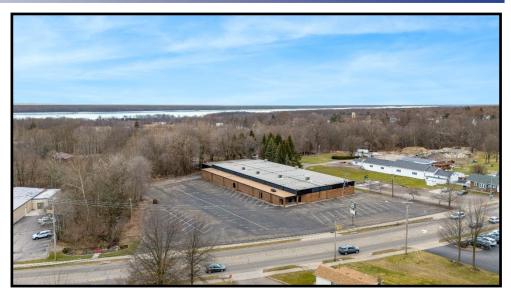

# **FOR SALE**

| SITE INFORMATION  |                                  |  |
|-------------------|----------------------------------|--|
| LOCATION          | Cortland City<br>Trumbull County |  |
| PROPERTY USE      | Skating Rink                     |  |
| ZONING            | S1 Service District              |  |
| BUILDING SIZE     | 30,668 SF                        |  |
| CEILING           | 11.5' - 18'                      |  |
| ACREAGE           | 3.3 acres                        |  |
| REAL ESTATE TAXES | \$10,716/year                    |  |
| PRICE             | \$1,300,000                      |  |