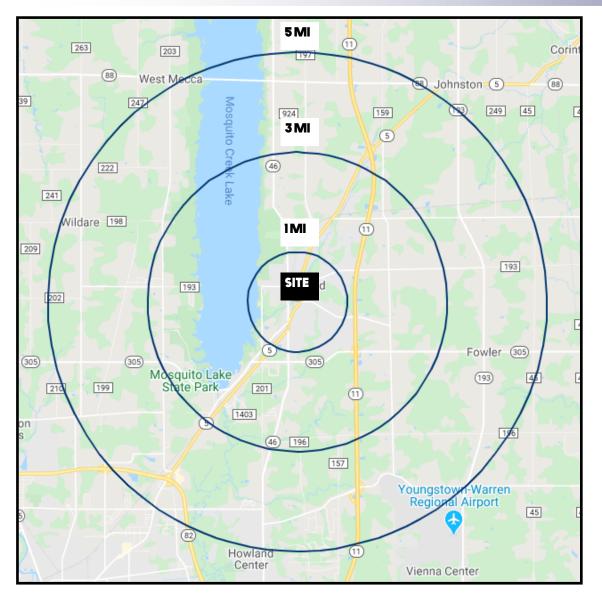

# **SITE INFORMATION**

| DEMOGRAPHICS     | IMI      | 3 MI     | 5 MI     |
|------------------|----------|----------|----------|
| POPULATION       | 5,209    | 11,103   | 21,790   |
| HOUSEHOLDS       | 2,199    | 4,593    | 8,996    |
| AVERAGE AGE      | 43       | 44       | 44       |
| MEDIAN HH INCOME | \$65,843 | \$64,331 | \$64,158 |