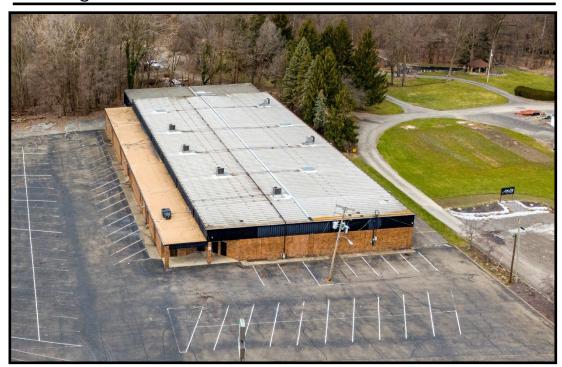

# **FOR SALE**

| SITE INFORMATION  |                                  |  |
|-------------------|----------------------------------|--|
| LOCATION          | Cortland City<br>Trumbull County |  |
| PROPERTY USE      | Skating Rink                     |  |
| ZONING            | S1 Service District              |  |
| BUILDING SIZE     | 30,668 SF                        |  |
| CEILING           | 11.5' - 18'                      |  |
| ACREAGE           | 3.3 acres                        |  |
| REAL ESTATE TAXES | \$10,716/year                    |  |
| PRICE             | \$1,300,000                      |  |