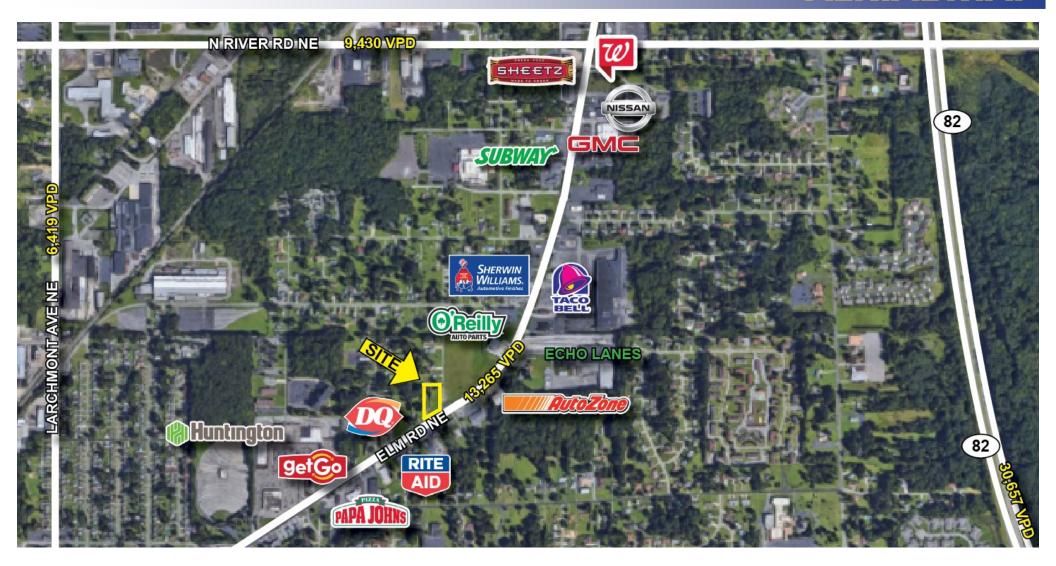

#### **HIGHLIGHTS**

- 1.33 acres with 214' frontage on Elm Rd
- Heavy daylime traffic
- Less than 2 miles from SR 82 interchange
- Area development includes: Giant Eagle, Huntington Bank, GetGo, Taco Bell, etc.

#### **TRAFFIC**

Elm Rd = 13,265 VPD Genesee Ave NE = 8,301 VPD

# **AERIAL MAP**

Office: 330.757.4889 | Fax: 330.294.5622 | 3830 Starr Centre Dr, Suite 2, Canfield, OH 44406