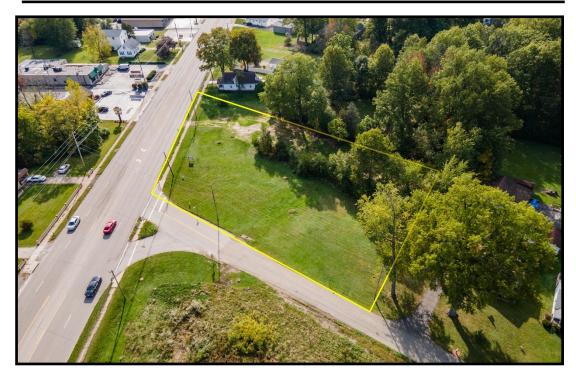

#### **LOCATION**

2311 Elm Rd, Warren, OH 44483

#### **HIGHLIGHTS**

- 1.33 acres with 214' frontage on Elm Rd
- Heavy daylime traffic
- Less than 2 miles from SR 82 interchange
- Area development includes: Giant Eagle, Huntington Bank, GetGo, Taco Bell, etc.

#### **TRAFFIC**

Elm Rd = 13,265 VPD Genesee Ave NE = 8,301 VPD