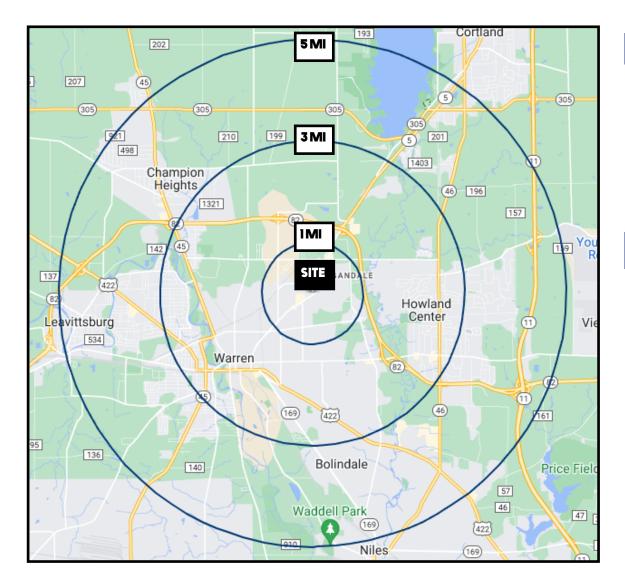

# **SITE INFORMATION**

| DEMOGRAPHICS             | IMI      | 3 MI     | 5MI      |
|--------------------------|----------|----------|----------|
| POPULATION               | 5,802    | 41,764   | 80,155   |
| HOUSEHOLDS               | 2,714    | 17,884   | 33,480   |
| MEDIAN AGE               | 47       | 43       | 43       |
| <b>AVERAGE HH INCOME</b> | \$48,705 | \$49,433 | \$58,363 |