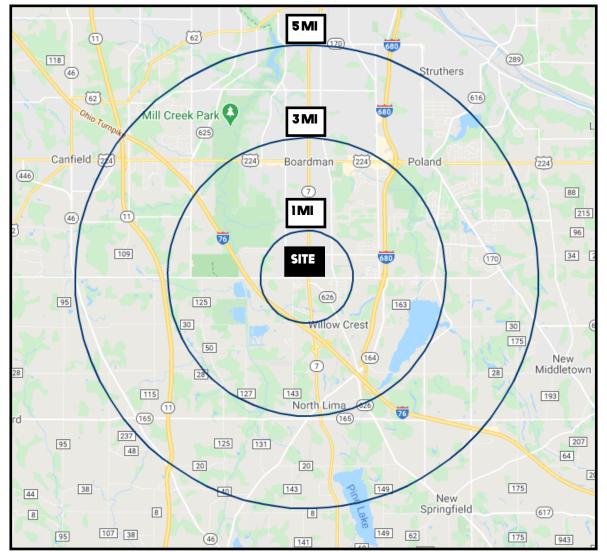

# **SITE INFORMATION**

| DEMOGRAPHICS      | 1MI      | 3 MI     | 5 MI     |
|-------------------|----------|----------|----------|
| POPULATION        | 4,134    | 21,641   | 70,691   |
| HOUSEHOLDS        | 1,885    | 9,533    | 30,040   |
| MEDIAN AGE        | 49       | 48       | 46       |
| AVERAGE HH INCOME | \$70,293 | \$77,017 | \$79,114 |