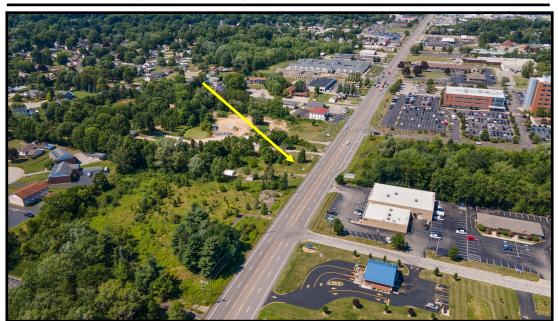

#### **LOCATION**

8464 Market St, Boardman, OH 44512

### **HIGHLIGHTS**

- .4 acres on Market St (SR 7) by Marwood Circle
- Zoned General Business
- Approximately 70' x 290'
- Located between Western Reserve Rd and McClurg Rd by Mercy Health, Davis YMCA, and Prima Healthcare