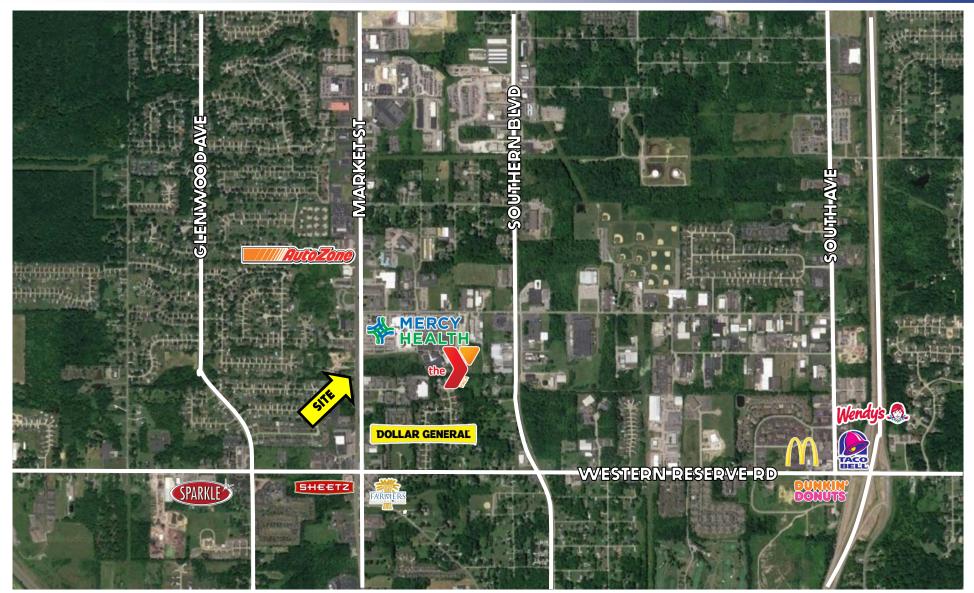

### **HIGHLIGHTS**

- .4 acres on Market St (SR 7) by Marwood Circle
- Zoned General Business
- Approximately 70' x 290'
- Located between Western Reserve Rd and McClurg Rd by Mercy Health, Davis YMCA, and Prima Healthcare

#### **TRAFFIC**

Market St = 12,085 VPD