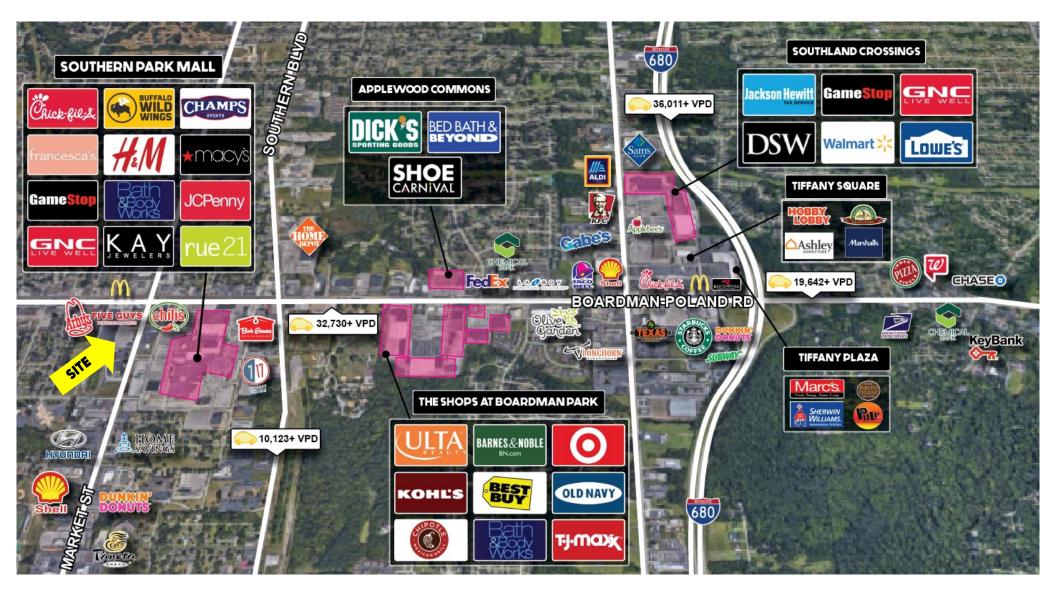

#### **HIGHLIGHTS**

- Boardman Center Plaza is at "The Center" of Boardman's Retail District
- Anchor, small shop, and warehouse space available
- Located on the desirable retail intersection of US 224 and Market St (SR 7)
- Recent updates include parking lot, curbing, LED lights

#### **TRAFFIC**

Boardman Canfield Rd = 31,335 VPD Market St = 18,906 VPD