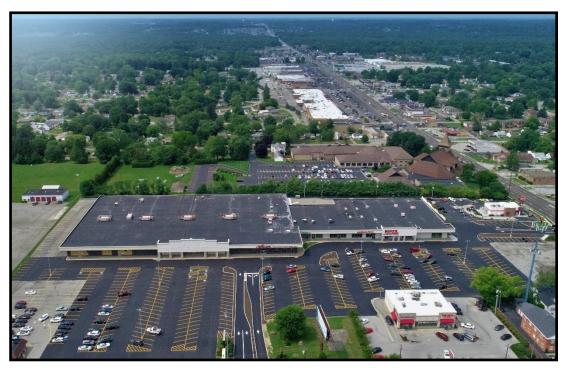

## **FOR LEASE**

#### **LOCATION**

7334-7394 Market St, Boardman, OH 44512

#### **HIGHLIGHTS**

- Boardman Center Plaza is at "The Center" of Boardman's Retail District
- Anchor, small shop, and warehouse space available
- Located on the desirable retail intersection of US 224 and Market St (SR 7)
- Recent updates include parking lot, curbing, LED lights