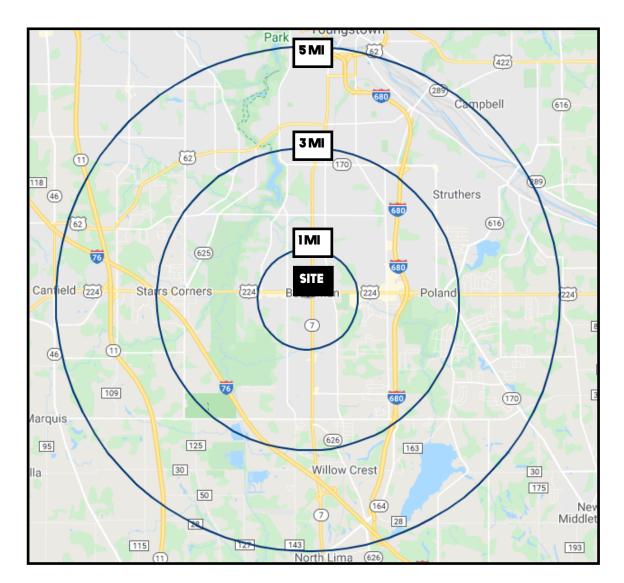

# **SITE INFORMATION**

| DEMOGRAPHICS      | 1MI      | 3 MI     | 5 MI     |
|-------------------|----------|----------|----------|
| POPULATION        | 6,338    | 49,808   | 111,624  |
| HOUSEHOLDS        | 2,843    | 21,629   | 47,138   |
| MEDIAN AGE        | 44       | 45       | 44       |
| AVERAGE HH INCOME | \$60,223 | \$57,614 | \$50,996 |