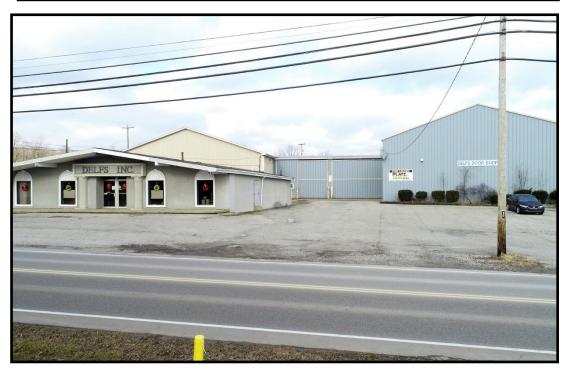

### LOCATION

410 Lisbon St, Canfield, OH 44406

### HIGHLIGHTS

- Office / Showroom + warehouse available
- Located in the center of Canfield
- 20+ parking spaces
- 2 drive in bays; 6" concrete floor; 24' ceiling
- Steel pitched roof

**TRAFFIC** Lisbon St = 4,319 VPD