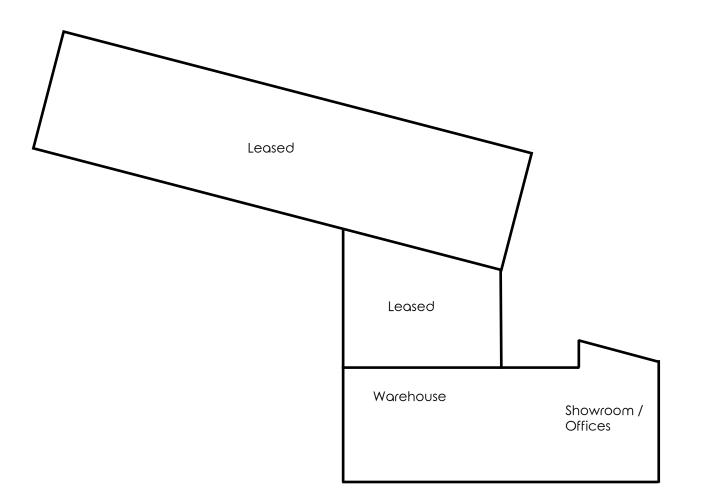

# **SITE PLAN**

Office: 330.757.4889 | Fax: 330.294.5622 | 3830 Starr Centre Dr, Suite 2, Canfield, OH 44406

| SITE INFORMATION |                                                                                      |  |
|------------------|--------------------------------------------------------------------------------------|--|
| LOCATION         | Canfield City<br>Mahoning County                                                     |  |
| PROPERTY TYPE    | Office / Showroom +<br>Industrial                                                    |  |
| YEAR BUILT       | 1963                                                                                 |  |
| AVAILABLE        | Showroom/Office: 2,611 SF<br>Workroom/Break Room:<br>1,120 SF<br>Warehouse: 6,000 SF |  |
| UTILITIES        | Tenant responsible for gas,<br>electric, and trash removal                           |  |
| RENT             | Blended: \$8.04/SF                                                                   |  |