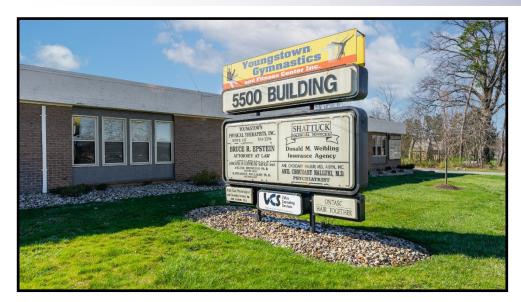

#### **HIGHLIGHTS**

- Well known office building on Market St
- High exposure building, north of US 224
- Located in Boardman Township
- Short drive to Youngstown and Courthouses
- Signage on Market St

|            | SITEINFORMATION                                                                                                                                |
|------------|------------------------------------------------------------------------------------------------------------------------------------------------|
| LOCATION   | Boardman Township<br>Mahoning County                                                                                                           |
| ZONING     | Commercial                                                                                                                                     |
| YEAR BUILT | 1970                                                                                                                                           |
| AVAILABLE  | *Suite 120: 1,120 SF; \$1,120/month<br>Suite 200: 3,045 SF; \$3,045/month<br>Suite 107B: 336 SF; \$336/month<br>Suite 209: 970 SF; \$970/month |
|            | *Recently updated w/private ADA restroom                                                                                                       |
| UTILITIES  | \$1.00/SF for heat and water                                                                                                                   |
| SIGNAGE    | Sign on Market St                                                                                                                              |