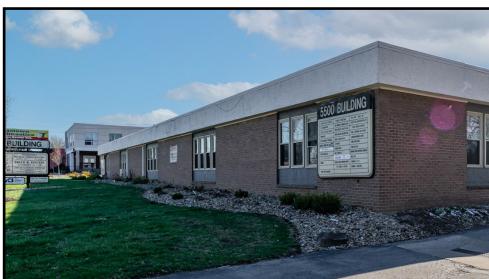

#### **HIGHLIGHTS**

- Well known office building on Market St
- High exposure building, north of US 224
- Located in Boardman Township
- Short drive to Youngstown and Courthouses
- Signage on Market St