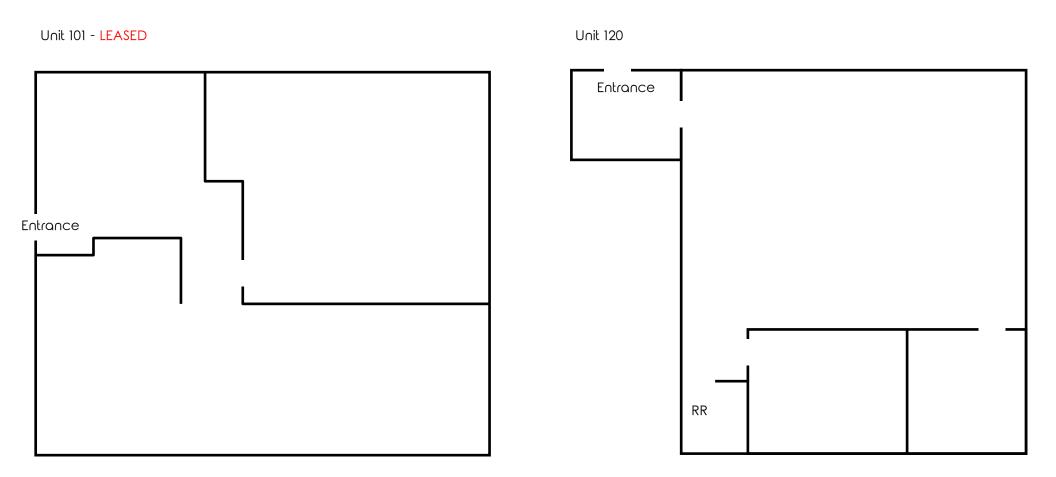

|            | SITEINFORMATION                                                                                                                                |
|------------|------------------------------------------------------------------------------------------------------------------------------------------------|
| LOCATION   | Boardman Township<br>Mahoning County                                                                                                           |
| ZONING     | Commercial                                                                                                                                     |
| YEAR BUILT | 1970                                                                                                                                           |
| AVAILABLE  | *Suite 120: 1,120 SF; \$1,120/month<br>Suite 200: 3,045 SF; \$3,045/month<br>Suite 107B: 336 SF; \$336/month<br>Suite 209: 970 SF; \$970/month |
|            | *Recently updated w/private ADA restroom                                                                                                       |
| UTILITIES  | \$1.00/SF for heat and water                                                                                                                   |
| SIGNAGE    | Sign on Market St                                                                                                                              |