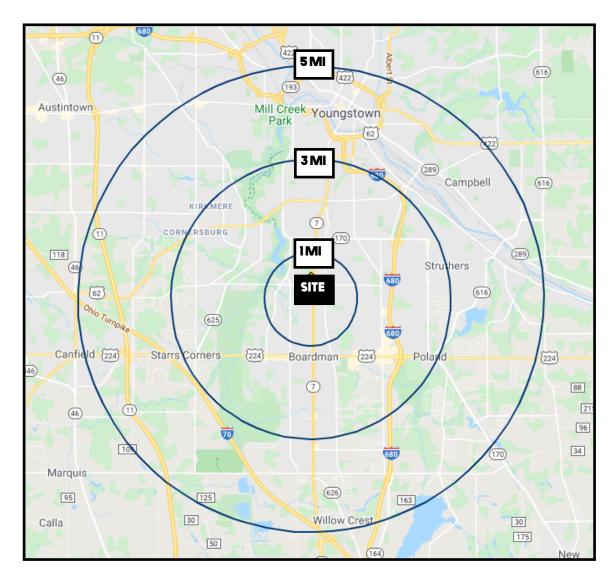

# **SITE INFORMATION**

| DEMOGRAPHICS      | 1MI      | 3 MI     | 5 MI     |
|-------------------|----------|----------|----------|
| POPULATION        | 10,651   | 67,330   | 138,838  |
| HOUSEHOLDS        | 4,545    | 29,035   | 58,307   |
| MEDIAN AGE        | 40       | 43       | 43       |
| AVERAGE HH INCOME | \$66,197 | \$64,326 | \$64,230 |