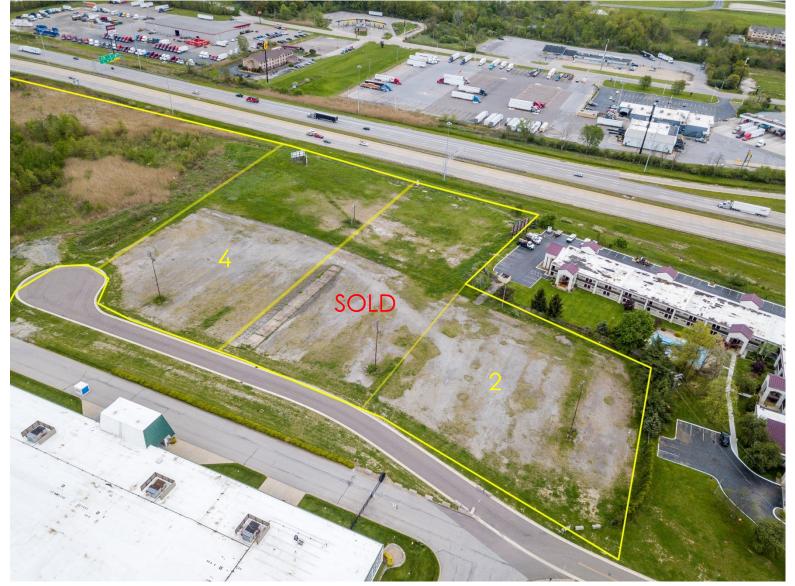

Just north of Hollywood Gaming, a 180 acre racetrack/casino.

Tax incentive program available

| #: Acres: Price/A      | Cie |
|------------------------|-----|
| 1: SOLD!               |     |
| 2: 1.36 \$260,000/acre | Э   |
| 3: SOLD!               |     |
| 4: 2.41 \$260,000/acre | Э   |
| 5: 21.3 \$60,000/acre  |     |

# AERIAL

## AERIAL

Office: 330.757.4889 | Fax: 330.294.5622 | 3768 Boardman-Canfield Rd, Canfield, OH 44406