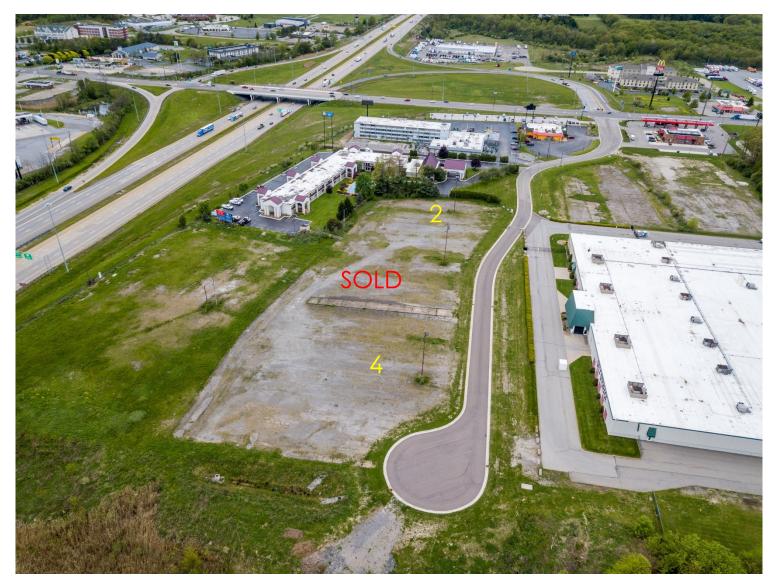

Just north of Hollywood Gaming, a 180 acre racetrack/casino.

Tax incentive program available

| #: Acres: Price/A      | Cie |
|------------------------|-----|
| 1: SOLD!               |     |
| 2: 1.36 \$260,000/acre | Э   |
| 3: SOLD!               |     |
| 4: 2.41 \$260,000/acre | Э   |
| 5: 21.3 \$60,000/acre  |     |

## **AERIAL MAP**

Office: 330.757.4889 | Fax: 330.294.5622 | 3768 Boardman Canfield Rd, Canfield, OH 44406