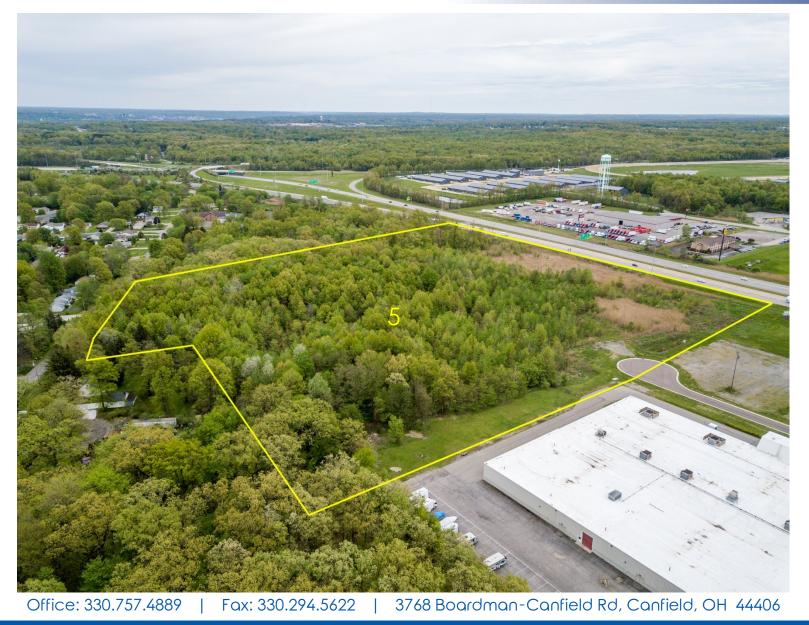

Just north of Hollywood Gaming, a 180 acre racetrack/casino.

Tax incentive program available

| #: Acres: Price/A      | Cie |
|------------------------|-----|
| 1: SOLD!               |     |
| 2: 1.36 \$260,000/acre | Э   |
| 3: SOLD!               |     |
| 4: 2.41 \$260,000/acre | Э   |
| 5: 21.3 \$60,000/acre  |     |

# AERIAL

## AERIAL

Office: 330.757.4889 | Fax: 330.294.5622 | 3768 Boardman-Canfield Rd, Canfield, OH 44406