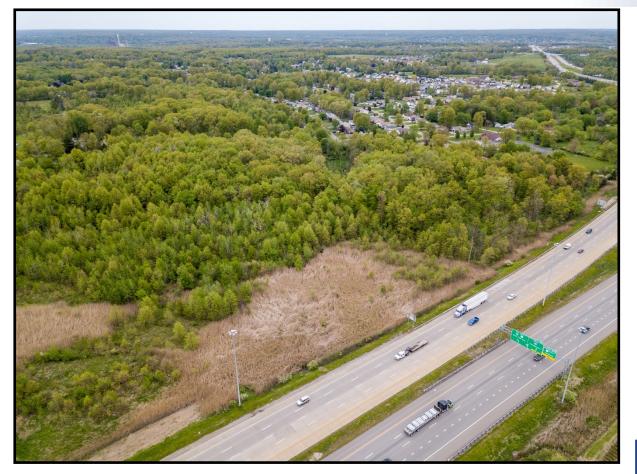

#### CLARKINS DRIVE/I-80 RAMP AUSTINTOWN, OH 44515 FOR SALE

Austintown Township; Mahoning County

Located on SR 46 (Canfield Niles Rd) and / Webb Rd and I-80 on/off ramp

Great location for hotel, fast food, and restaurant.

Just north of Hollywood Gaming, a 180 acre racetrack/casino.

Tax incentive program available

| #: Acres: Price/A      | Cie |
|------------------------|-----|
| 1: SOLD!               |     |
| 2: 1.36 \$260,000/acre | Э   |
| 3: SOLD!               |     |
| 4: 2.41 \$260,000/acre | Э   |
| 5: 21.3 \$60,000/acre  |     |

### AERIAL

Office: 330.757.4889 | Fax: 330.294.5622 | 3768 Boardman-Canfield Rd, Canfield, OH 44406