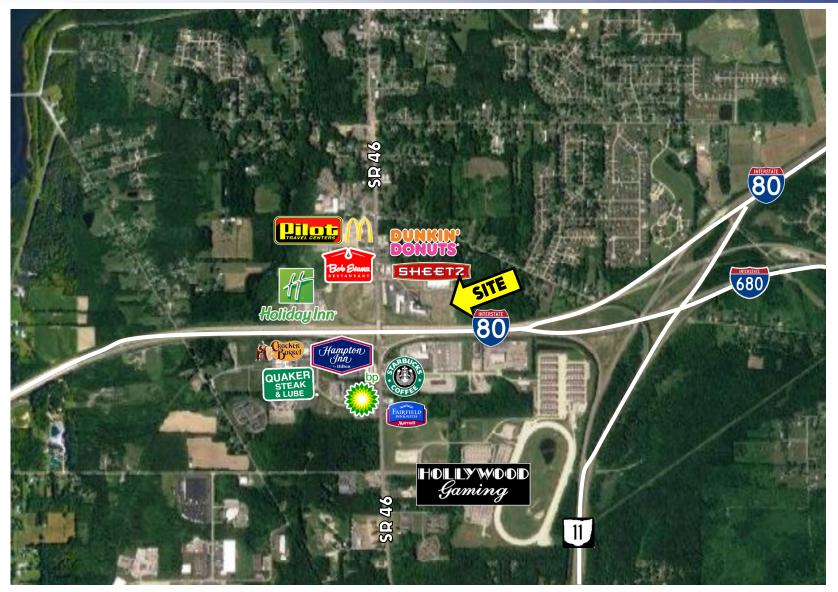

#### CLARKINS DRIVE/I-80 RAMP AUSTINTOWN, OH 44515 FOR SALE

Austintown Township; Mahoning County

Located on SR 46 (Canfield Niles Rd) and / Webb Rd and I-80 on/off ramp

Great location for hotel, fast food, and restaurant.

Just north of Hollywood Gaming, a 180 acre racetrack/casino.

Tax incentive program available

| #: Acres: Price/A      | Cie |
|------------------------|-----|
| 1: SOLD!               |     |
| 2: 1.36 \$260,000/acre | Э   |
| 3: SOLD!               |     |
| 4: 2.41 \$260,000/acre | Э   |
| 5: 21.3 \$60,000/acre  |     |