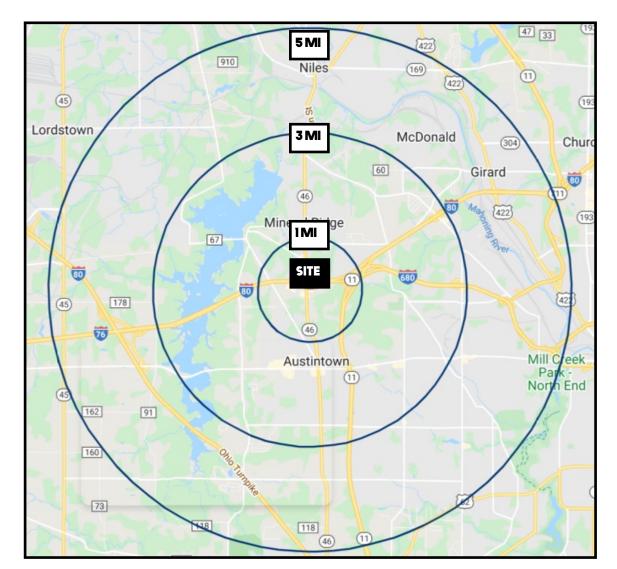

# **SITE INFORMATION**

| DEMOGRAPHICS             | IMI      | 3 MI     | 5 MI     |
|--------------------------|----------|----------|----------|
| POPULATION               | 1,709    | 24,958   | 81,265   |
| HOUSEHOLDS               | 616      | 10,789   | 34,436   |
| MEDIAN AGE               | 47       | 45       | 43       |
| <b>AVERAGE HH INCOME</b> | \$69,898 | \$59,128 | \$58,462 |