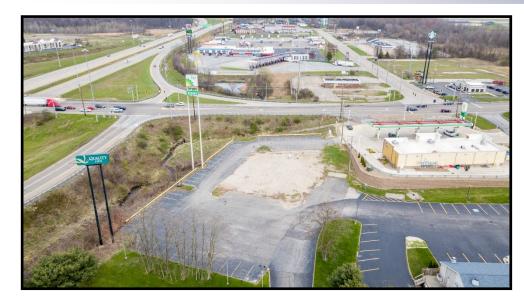

# AERIAL

Office: 330.757.4889 | Fax: 330.294.5622 | 3768 Boardman Canfield Rd, Canfield, OH 44406

#### **HIGHLIGHTS**

- Great fast food / restaurant location
- Across from Starbucks and Chipotle (2023)
- Located at the corner of I-80 and SR 46
- Just north of Hollywood Gaming (180 acre racetrack and casino), near hotels and restaurants