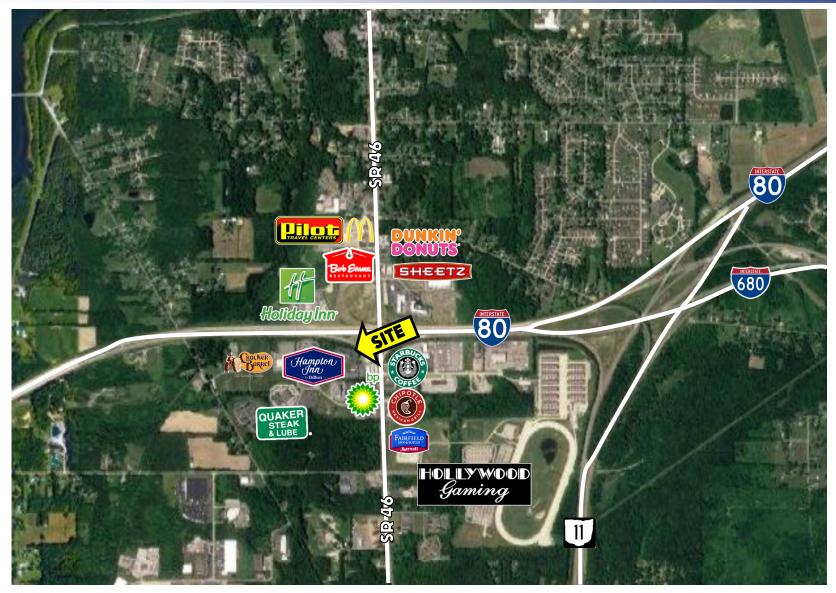

#### **HIGHLIGHTS**

- Great fast food / restaurant location
- Across from Starbucks and Chipotle (2023)
- Located at the corner of I-80 and SR 46
- Just north of Hollywood Gaming (180 acre racetrack and casino), near hotels and restaurants

# **AERIAL MAP**

Office: 330.757.4889 | Fax: 330.294.5622 | 3768 Boardman Canfield Rd, Canfield, OH 44406