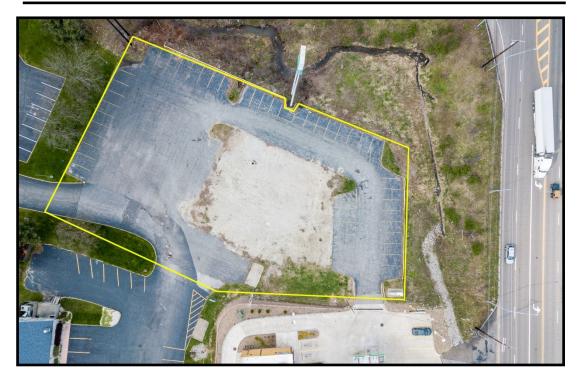

## **AVAILABLE**

#### **LOCATION**

920 Canfield Niles Rd, Austintown, OH 44515

#### **HIGHLIGHTS**

- Great fast food / restaurant location
- Across from Starbucks and Chipotle (2023)
- Located at the corner of I-80 and SR 46
- Just north of Hollywood Gaming (180 acre racetrack and casino), near hotels and restaurants